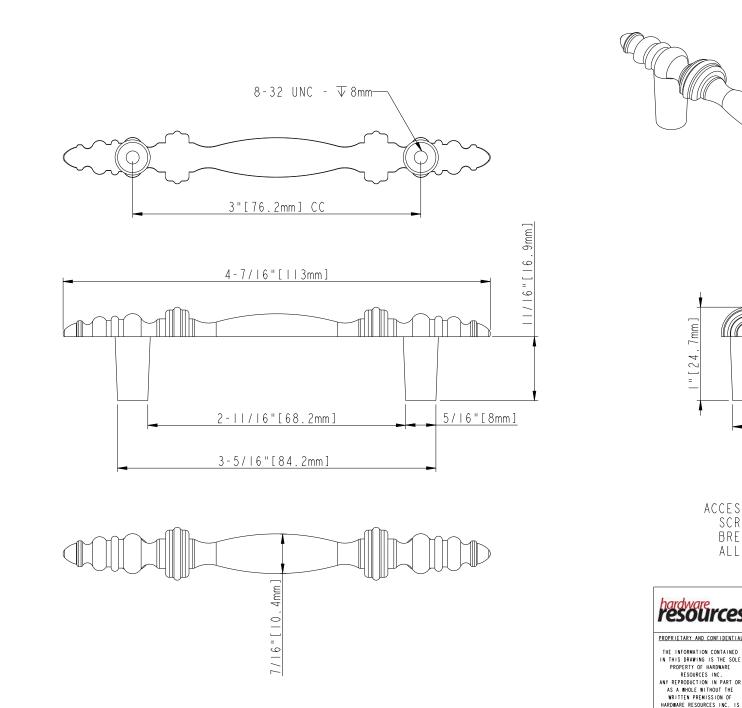

|"[24.7mm] (6)5/16"[8mm] ACCESSORY: SCREW: 8-32XI" 2PCS BREAK AWAY SCREW: 8-32x45 2PCS ALL SCREW MATERIAL: STEEL-SAE1006 MATERIAL: ITEM#: Zinc resources 1018 WEIGHT: 37.6g/0.0821bs inish: PROJECTION PROPRIETARY AND CONFIDENTIAL · [] - () THE INFORMATION CONTAINED IN THIS DRAWING IS THE SOLE PROPERTY OF HARDWARE RESOURCES INC. ANY REPRODUCTION IN PART OR AS A WHOLE WITHOUT THE TOLERANCE UNLESS OTHERWISE SPECIFIED: X ±0.20 X.X ±0.10 X.XX ±0.05 ANGULAR: ±0.5° DRAWN BY: DATE: UNITS: Alexander.W Aug - 12 - 21